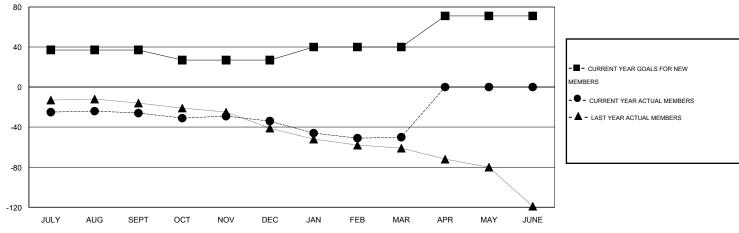

## **LOCATION INDIANA**

 $\mathsf{GMT}\;\mathsf{CA}\;1$ 

|                       |                  | Clubs     |                  |                  | Members               |                    |                                     |                    |                  |
|-----------------------|------------------|-----------|------------------|------------------|-----------------------|--------------------|-------------------------------------|--------------------|------------------|
| RESULTS FOR 2015-2016 |                  |           |                  |                  | RESULTS FOR 2015-2016 |                    |                                     |                    |                  |
| QUARTER               | NEW CLUB<br>GOAL | NEW CLUBS | DROPPED<br>CLUBS | NET<br>GAIN/LOSS | QUARTER               | NEW MEMBER<br>GOAL | CHARTER AND<br>NEW MEMBERS<br>ADDED | DROPPED<br>MEMBERS | NET<br>GAIN/LOSS |
| JULY/AUG/SEPT         | 1                | 0         | 0                | 0                | JULY/AUG/SEPT         | 37                 | 19                                  | 45                 | -26              |
| OCT/NOV/DEC           | 0                | 0         | 0                | 0                | OCT/NOV/DEC           | -10                | 34                                  | 42                 | -8               |
| JAN/FEB/MAR           | 0                | 0         | 0                | 0                | JAN/FEB/MAR           | 13                 | 34                                  | 50                 | -16              |
| APR/MAY/JUNE          | 1                | 0         | 0                | 0                | APR/MAY/JUNE          | 31                 | 0                                   | 0                  | 0                |